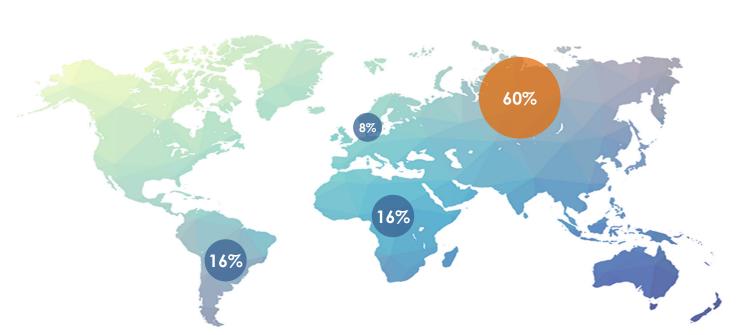

### Our Dry Bulk Discharge Operation Volumes in 2Q 2019

Six months ended June 30, 2019

#### SUPER-ECO BULKERS WORLD MAP

Super-Eco Dry Vessel's were discharged 709 thousand tonnes in 27 ports during the 2nd Q 2019 which are 60% from Asia, 16% from Africa & South America & 8% from Europe.

709 thousand tonnes In 2Q 2019 Super-Eco Bulkers carried 709 thousand tons of cargo.