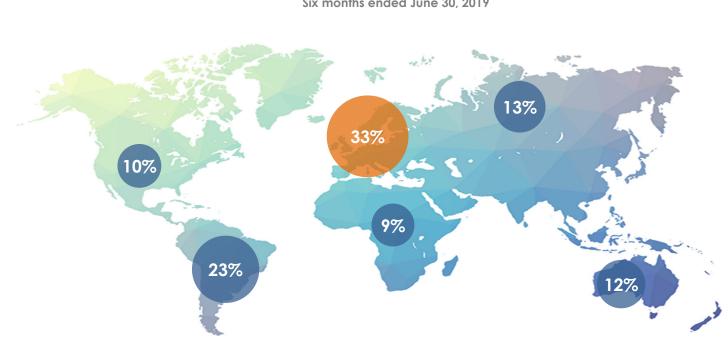

## Our Dry Bulk Load Operation Volumes in 2Q 2019

Six months ended June 30, 2019

#### SUPER-ECO BULKERS WORLD MAP

Super-Eco Dry Vessel's were loaded 709 thousand tonnes in 26 ports during the 2nd Q 2019 which are 33% from Europe, 23% from South America, 13% from Asia, 12% from Australia, 10% from North America & 9% from Africa.

> thousand tonnes In 2Q 2019 Super-Eco Bulkers carried 709 thousand tons of cargo.

Super-Eco Bulkers Management Inc. 100 YEARS IN MARITIME